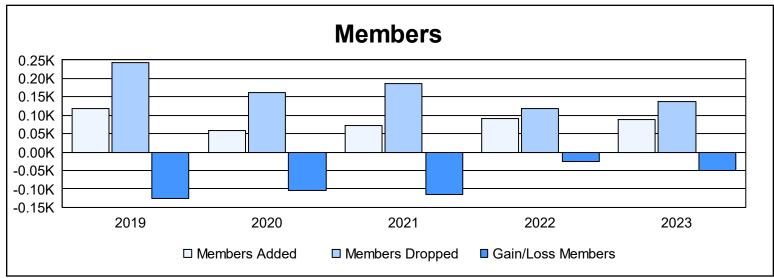

District 26 M5 As of June 2023 Cumulative

| Year      | New<br>Clubs | Dropped<br>Clubs | Gain/<br>Loss<br>Clubs | New<br>Members | Charter<br>Members | Reinstate<br>Members | Transfer<br>Members | Total<br>Member<br>Added | Total<br>Members<br>Dropped | Gain/<br>Loss<br>Members |
|-----------|--------------|------------------|------------------------|----------------|--------------------|----------------------|---------------------|--------------------------|-----------------------------|--------------------------|
| 2018-2019 | 1            | 3                | -2                     | 71             | 28                 | 7                    | 11                  | 117                      | 243                         | -126                     |
| 2019-2020 | 0            | 3                | -3                     | 53             | 0                  | 3                    | 2                   | 58                       | 162                         | -104                     |
| 2020-2021 | 0            | 4                | -4                     | 54             | 5                  | 5                    | 7                   | 71                       | 185                         | -114                     |
| 2021-2022 | 0            | 2                | -2                     | 78             | 2                  | 6                    | 5                   | 91                       | 117                         | -26                      |
| 2022-2023 | 0            | 4                | -4                     | 78             | 2                  | 1                    | 8                   | 89                       | 138                         | -49                      |
| Average   | 0            | 3                | -3                     | 67             | 7                  | 4                    | 7                   | 85                       | 169                         | -84                      |