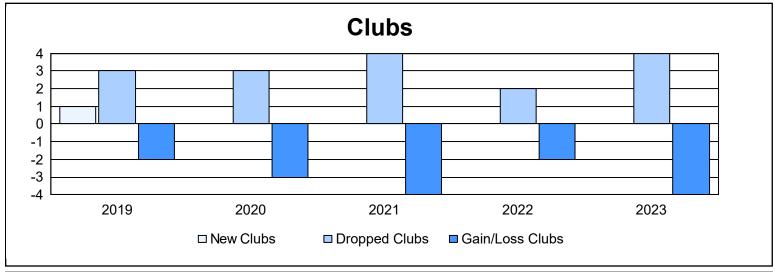

District 26 M5 As of June 2023 Cumulative

| Year      | New<br>Clubs | Dropped<br>Clubs | Gain/<br>Loss<br>Clubs | New<br>Members | Charter<br>Members | Reinstate<br>Members | Transfer<br>Members | Total<br>Member<br>Added | Total<br>Members<br>Dropped | Gain/<br>Loss<br>Members |
|-----------|--------------|------------------|------------------------|----------------|--------------------|----------------------|---------------------|--------------------------|-----------------------------|--------------------------|
| 2018-2019 | 1            | 3                | -2                     | 71             | 28                 | 7                    | 11                  | 117                      | 243                         | -126                     |
| 2019-2020 | 0            | 3                | -3                     | 53             | 0                  | 3                    | 2                   | 58                       | 162                         | -104                     |
| 2020-2021 | 0            | 4                | -4                     | 54             | 5                  | 5                    | 7                   | 71                       | 185                         | -114                     |
| 2021-2022 | 0            | 2                | -2                     | 78             | 2                  | 6                    | 5                   | 91                       | 117                         | -26                      |
| 2022-2023 | 0            | 4                | -4                     | 78             | 2                  | 1                    | 8                   | 89                       | 138                         | -49                      |
| Average   | 0            | 3                | -3                     | 67             | 7                  | 4                    | 7                   | 85                       | 169                         | -84                      |